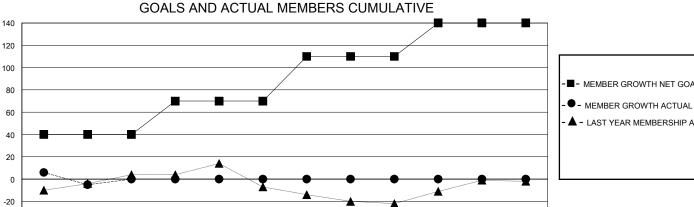

## District 4 A3

Results as of: 8/31/2024

| GMT: | LOCATION CALIFORNIA | GMT CA |
|------|---------------------|--------|
|      |                     |        |

|                       | Club          | s         |                       |               | Men                   | nbers                   |                                                    |
|-----------------------|---------------|-----------|-----------------------|---------------|-----------------------|-------------------------|----------------------------------------------------|
| RESULTS FOR 2024-2025 |               |           | RESULTS FOR 2024-2025 |               |                       |                         |                                                    |
| QUARTER               | NEW CLUB GOAL | NEW CLUBS | DROPPED CLUBS         | QUARTER MEMB  | ER GROWTH NET<br>GOAL | MEMBER GROWTH<br>ACTUAL | DROPPED<br>MEMBERS ACTUAL<br>(including transfers) |
| JULY/AUG/SEPT         | 0             | 0         | 0                     | JULY/AUG/SEPT | 40                    | 20                      | 20                                                 |
| OCT/NOV/DEC           | 0             | 0         | 0                     | OCT/NOV/DEC   | 30                    | 0                       | 0                                                  |
| JAN/FEB/MAR           | 0             | 0         | 0                     | JAN/FEB/MAR   | 40                    | 0                       | 0                                                  |
| APR/MAY/JUNE          | 1             | 0         | 0                     | APR/MAY/JUNE  | 30                    | 0                       | 0                                                  |

## GOALS AND ACTUAL NEW CLUBS CUMULATIVE

JAN

**MEMBERSHIP DATA** 

FEB

MAR

APR

- LAST YEAR MEMBERSHIP ACTUAL

| DROPPED CLUBS: 0 |    |
|------------------|----|
| DROPPED MEMBERS  |    |
| DECEASED         | 1  |
| CLUB CANCELLED   | 0  |
| OTHER            | 18 |
| TOTAL            | 19 |